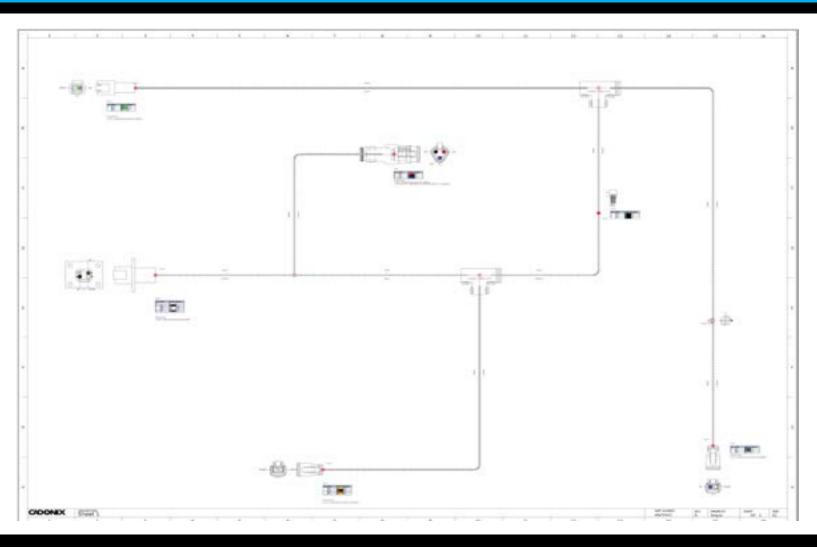

## CREATE FORMBOARDS AUTOMATICALLY FROM DRAWINGS

Arcadia Formboards can be easily resynchronised to customer drawings without the need to re-draw the layour when customers make updates and revision changessimulation and analysis tools built-in.

#### ARCADIA FORMBOARD BENEFITS

Arcadia Fromboard output can be used for paperless digital manufacturing using projectors & screens as well as traditional methods.

#### **Advanced Layout Tools**

Easily add bends and automatically radius bundle bends to fit the build area amd automatically enlarge to scale.